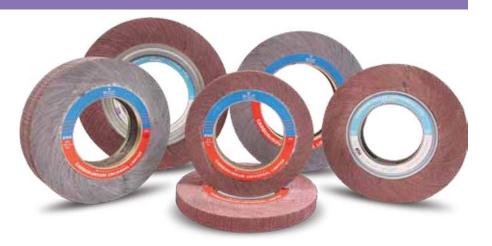

## **Flap Wheels**

CUMI's flange mounted large dia. Flap wheels are widely used for blending, de-burring and finishing OD of SS tubes, pipes, Utensils and auto components. The abrasive is non-loading, non-dulling due to nature of evenly wearing out flaps. This results in consistent finish. Adhesive used is uniformly distributed and ensures strong bonding and minimum vibration during use.

#### **Product Description**

Aluminium Oxide flap wheels designed for good cutting action throughout wheel life.

- Aluminium Oxide grain uniformly coated on X' wt. Cotton backing for consistent finish
- Universal design for easy mounting
- Good adhesion for high surface speed
- Available in various sizes to suit typical applications

#### **Product Description**

Aluminium Oxide flap wheels designed for flexible operation with superior finish.

 Aluminium Oxide grain uniformly coated on X' wt. Cotton backing for controlled cutting action