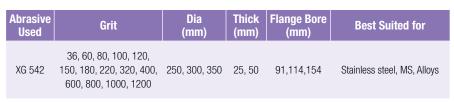

ts in consistent finish. Adhesive used is uniformly distributed and ensures strong bonding and minimum vibration during use.

#### **HI-CUT**

#### **Product Description**

Aluminium Oxide flap wheels designed for good cutting action throughout wheel life.



- Aluminium Oxide grain uniformly coated on X' wt. Cotton backing for consistent finish
- Universal design for easy mounting
- Good adhesion for high surface speed
- Available in various sizes to suit typical applications





### **JAWAN**

#### **Product Description**

Aluminium Oxide flap wheels designed for flexible operation with superior finish.



 Aluminium Oxide grain uniformly coated on X' wt. Cotton backing for controlled cutting action

- Provides higher flexibility while operation
- Uniform cutting throughout wheel life



\*Note: Non standard sizes available on request