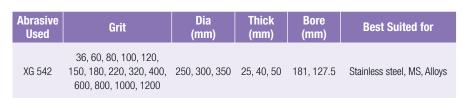

#### **Product Description**

Aluminium Oxide flap wheels designed for good cutting action throughout wheel life.

- Aluminium Oxide grain uniformly coated on X' wt. Cotton backing for consistent finish
- Universal design for easy mounting
- Good adhesion for high surface speed
- Available in various sizes to suit typical applications

#### **Product Description**

Aluminium Oxide flap wheels designed for flexible operation with superior finish.

 Aluminium Oxide grain uniformly coated on X' wt. Cotton backing for controlled cutting action

- Provides higher flexibility while operation
- Uniform cutting throughout wheel life

\*Note: Non standard sizes available on request