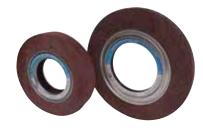

## **Flap Wheels**

CUMI's flange mounted large dia. Flap wheels are widely used for blending, de-burring and finishing OD of SS tubes, pipes, Utensils and auto components. The abrasive is non-loading, non-dulling due to nature of evenly wearing out flaps. This results in consistent finish. Adhesive used is uniformly distributed and ensures strong bonding and minimum vibration during use.

#### **Product Description**

Aluminium Oxide flap wheels designed for good cutting action throughout wheel life.

- Aluminium Oxide grain uniformly coated on X' wt. Cotton backing for consistent finish
- Universal design for easy mounting
- Good adhesion for high surface speed
- Available in various sizes to suit typical applications