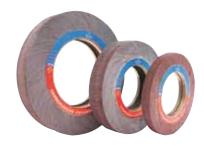

## **Flap Wheels**

CUMI's flange mounted large dia. Flap wheels are widely used for blending, de-burring and finishing OD of SS tubes, pipes, Utensils and auto components. The abrasive is non-loading, non-dulling due to nature of evenly wearing out flaps. This results in consistent finish. Adhesive used is uniformly distributed and ensures strong bonding and minimum vibration during use.

#### **Product Description**

Aluminium Oxide flap wheels designed for good cutting action throughout wheel life.

- Aluminium Oxide grain uniformly coated on X' wt. Cotton backing for consistent finish
- Universal design for easy mounting
- Good adhesion for high surface speed
- Available in various sizes to suit typical applications

#### **Product Description**

Aluminium Oxide flap wheels designed for flexible operation with superior finish.

 Aluminium Oxide grain uniformly coated on X' wt. Cotton backing for controlled cutting action